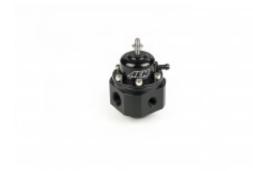

## Description

AEM's Universal Adjustable Fuel Pressure Regulator is capable of supporting enough fuel flow for engines up to 1000 horsepower. Our patented interchangeable discharge ports enable the regulator's output to match the output of any fuel pump. Our universal fuel pressure regulator is tapped to accept a -6 AN, or 9/16"x18 fittings and includes a 1/8 NPT port for a fuel pressure gauge or pressure sensor pick up.

- Universal fuel pressure regulator adapts to virtually any vehicle
- Interchangeable discharge ports match regulator output to output of any fuel pump
- Adjustable from 20 psi to maximum fuel pump capacity
- CNC-machined from 6061-T6 billet aluminum
- Manufactured and assembled in the USA